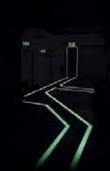

#### GLOW IN THE DARK MARKING TAPE

A simple, yet highly effective tape for guiding people to safety in the event of reduced visibility. This self-adhesive glow in the dark tape absorbs light. Once it is dark, the tape will glow brightly. This process can be repeated for a long time and is ideal for indicating (escape) routes in the dark. In daylight, this tape is white and in the dark it's green.

Mounted one metre from the floor in corridors and rooms, or just on the floor. Especially, for floors we provide anti-slip tape. The tape is easily to see and is always within reach of adults, children and people in wheelchairs. The tactile features enable people to find their way to the nearest fire exit, regardless of their visual ability. The products can be implemented without any major structual changes in many different areas. Besides, the products are ECO-friendly and sustainable.

#### TYPICAL APPLICATIONS

- Hospitals, healthcare centres
- Parking garage, warehouses
- Stairways

- Stations, stadiums
- Ships, platforms
- Public buildings