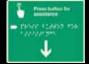

Mounted one metre from the floor in corridors and rooms, or just on the floor. Especially, for floors we provide anti-slip tape. The tape is easily to see and is always within reach of adults, children and people in wheelchairs. The tactile features enable people to find their way to the nearest fire exit, regardless of their visual ability. The products can be implemented without any major structual changes in many different areas. Besides, the products are ECO-friendly and sustainable.

#### TYPICAL APPLICATIONS

- Hospitals, healthcare centres
- Parking garage, warehouses
- Stairways

- Stations, stadiums
- Ships, platforms
- Public buildings