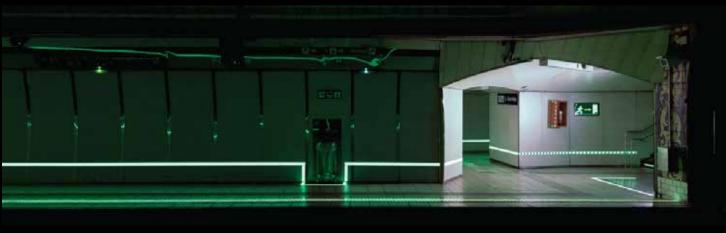

#### **GLOW IN THE DARK SIGNAGE**

The signs automatically glow when the lights go out! Not only can these signs save your life, but that same technology can be applied to your everyday life outside the office. Increase the awe factor with our new customized Photo-Luminescent Signs...

#### GLOW IN THE DARK MARKING TAPE

A simple, yet highly effective tape for guiding people to safety in the event of reduced visibility. This self-adhesive glow in the dark tape absorbs light. Once it is dark, the tape will glow brightly. This process can be repeated for a long time and is ideal for indicating (escape) routes in the dark. In daylight, this tape is white and in the dark it's green.

Mounted one metre from the floor in corridors and rooms, or just on the floor. Especially, for floors we provide anti-slip tape. The tape is easily to see and is always within reach of adults, children and people in wheelchairs. The tactile features enable people to find their way to the nearest fire exit, regardless of their visual ability. The products can be implemented without any major structual changes in many different areas. Besides, the products are ECO-friendly and sustainable.