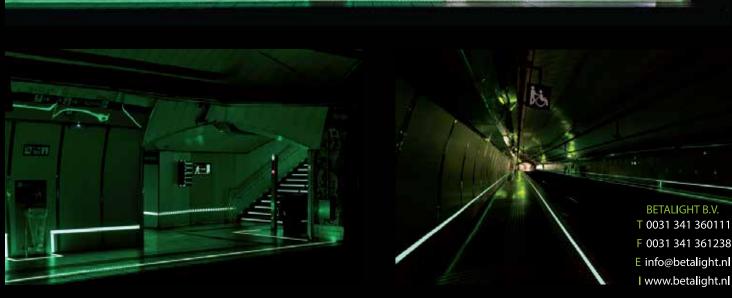

#### **GLOW IN THE DARK SIGNAGE**

The signs automatically glow when the lights go out! Not only can these signs save your life, but that same technology can be applied to your everyday life outside the office. Increase the awe factor with our new customized Photo-Luminescent Signs...

#### GLOW IN THE DARK MARKING TAPE

A simple, yet highly effective tape for guiding people to safety in the event of reduced visibility. This self-adhesive glow in the dark tape absorbs light. Once it is dark, the tape will glow brightly. This process can be repeated for a long time and is ideal for indicating (escape) routes in the dark. In daylight, this tape is white and in the dark it's green.

Mounted one metre from the floor in corridors and rooms, or just on the floor. Especially, for floors we provide anti-slip tape. The tape is easily to see and is always within reach of adults, children and people in wheelchairs. The tactile features enable people to find their way to the nearest fire exit, regardless of their visual ability. The products can be implemented without any major structual changes in many different areas. Besides, the products are ECO-friendly and sustainable.