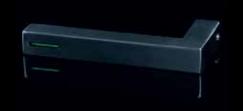

#### **DOOR HANDLE**

Self-Luminous door handle, indicating exits in low visibility and blackout conditions.

#### **KEY FEATURES**

- Unique design, No batteries or bulbs required
- Visible up to 15 metres
- Maintenance-free, operational life of 15 years
- Guaranteed reliability in all environments and conditions
- Unaffected by humidity and temperature, fully waterproof
- Tough, impact resistant yet lightweight and integrated
- Range of colours, shapes, sizes available for multiple solutions

#### **PERFORMANCE**

The door handle contains a continuous and secured light source that enables immediate identification in partial and complete darkness. The tritium illuminated door handle is visible at a distance of up to 15 metres, depending on the size and the colour of the Betalights. The door handles are available in different brightness levels and colours.

#### **USAGE**

The door handles are self-illuminating. They do not require an external power supply, e.g. batteries or bulbs. The door handle will remain continuously illuminated, even during prolonged periods of darkness. Illumination is powered by Betalights, gaseous tritium light sources that provide an absolutely reliable luminance throughout their practical life. Tritium illuminated door handles are suitable for use in hazardous atmospheres and will operate normally in adverse environmental conditions. They are calibrated for operation in temperatures of -60°C to 80°C.